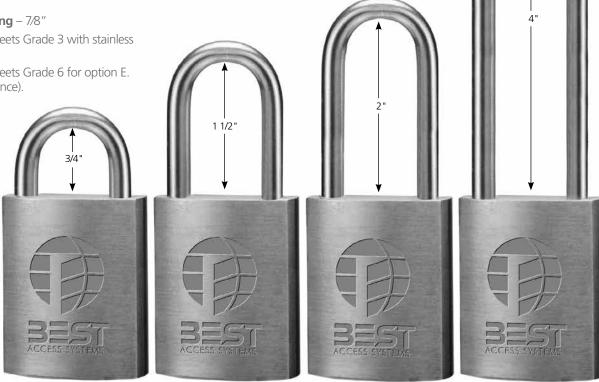

Case – Machined from solid extruded brass.

Standard finish is 626 satin chromium plated.

Width - 1 5/8"

Length - 2 1/16"

Thickness – 25/32"

**Shackle** – The shackle locks at both heel and toe.

The length of shackle opening is measured from top of case to inside of shackle when padlock is locked.

**Material** – Brass or stainless steel

Diameter – 1/4"

Width of opening – 7/8"

**ASTM F883** – Meets Grade 3 with stainless steel shackle.

**ASTM F883** – Meets Grade 6 for option E. (Corrosion resistance).

11B Padlock

11B72 11B722 11B772 11B782

## 11B - How to Order

| 11B                          | 7                                               | 2                                                                                     | Т                                              | 626                                                                                                                              |                                                                                                                                 |                                                                                     |
|------------------------------|-------------------------------------------------|---------------------------------------------------------------------------------------|------------------------------------------------|----------------------------------------------------------------------------------------------------------------------------------|---------------------------------------------------------------------------------------------------------------------------------|-------------------------------------------------------------------------------------|
| Series                       | Core<br>Housing                                 | Shackle<br>Height                                                                     | Function<br>Code                               | Chain<br>Option                                                                                                                  | Special<br>Stamp No.                                                                                                            | Options                                                                             |
| 11B – brass<br>1⁄4" diameter | 7 – 7 pin<br>housing accepts all<br>BEST® cores | Steel 2 - 3/4" 22 - 1 1/2" 72 - 2" 82 - 4" Brass 0 - 3/4" 20 - 1 1/2" 70 - 2" 80 - 4" | T – key<br>retained<br>L – non-key<br>retained | M – case drilled for clevis only<br>M1* – bronze chain<br>(available for brass padlocks<br>only)<br>M5* – galvanized steel chain | Blank – BEST® logo PS1010 – safety first  Specify padlock stamp number or describe stamp.  Price for special stamps on request. | F3 – frangible shackle<br>(11B720 only)<br>606 – satin brass<br>ZZ – double lockout |
|                              |                                                 |                                                                                       |                                                | page 8                                                                                                                           | page 8                                                                                                                          | page 8                                                                              |